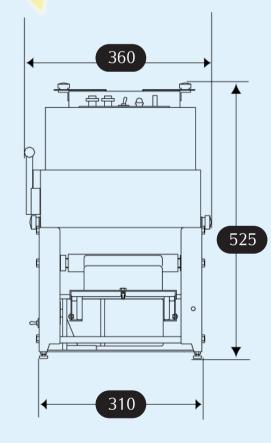

### **Dimensional Drawing (Units: mm)**

### Specifications (Units: mm)

| Model | Roller length | Roller gap | Dimensions  | Motor     | Weight | Applicable Dough Quantity |  |
|-------|---------------|------------|-------------|-----------|--------|---------------------------|--|
| SN-1  | 220           | 0.5 ~ 15   | 465×360×525 | 100V 120w | 40kg   | 30g ~ 220g                |  |