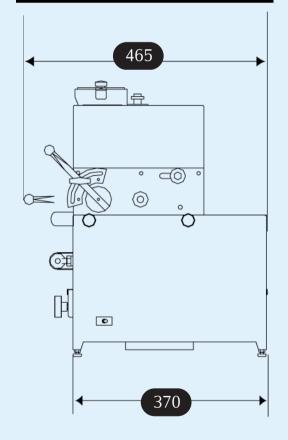

### **Dimensional Drawing (Units: mm)**

### Specifications (Units: mm)

| Model | Roller length | Roller gap | Dimensions  | Motor     | Weight | Applicable Dough Quantity |  |
|-------|---------------|------------|-------------|-----------|--------|---------------------------|--|
| SN-1  | 220           | 0.5 ~ 15   | 465×360×525 | 100V 120w | 40kg   | 30g ~ 220g                |  |