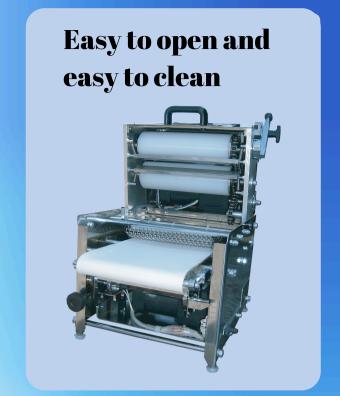

# Easy to cle<mark>an a</mark>nd easy to re<mark>pair</mark>

The compaction section and roll unit can be easily unfolded and disassembled, making it easy to clean the inside.

Only the parts that need to be repaired can be sent directly to the manufacturer by delivery, so you can use it anywhere in Japan.