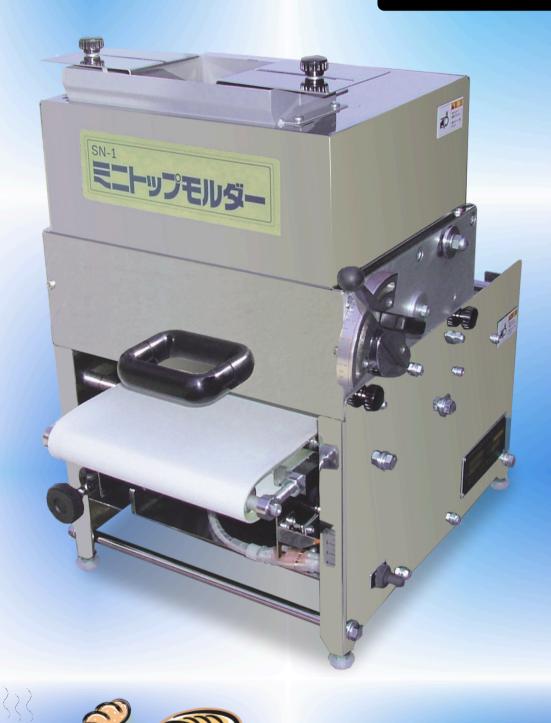

# 

Miniminimouldersmaller than a baking sheet

Can be used in 100 volts for home use

Recommended for bakeries

MASAKI

### Easy to install and move

Uses a 100-volt household power supply that can be easily used. The installation space is 37 cm × 31 cm, and the weight is 40 kg, so it is a compact size that can be moved by one person.