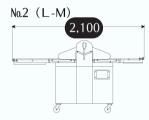

#### Dimensional Drawing (Units: mm)

#### Overall length view

The total length can be selected from the following four patterns depending on the combination of regular size and short size table

you cannot attach a pressurizer to number 4