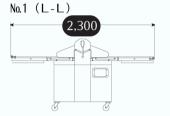

#### Overall length view

The total length can be selected from the following four patterns depending on the combination of regular size and short size table

you cannot attach a pressurizer to number 4