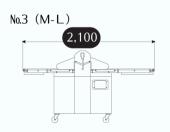

#### Dimensional Drawing (Units: mm)

#### Overall length view

The total length can be selected from the following four patterns depending on the combination of regular size and short size table

you cannot attach a pressurizer to number 4