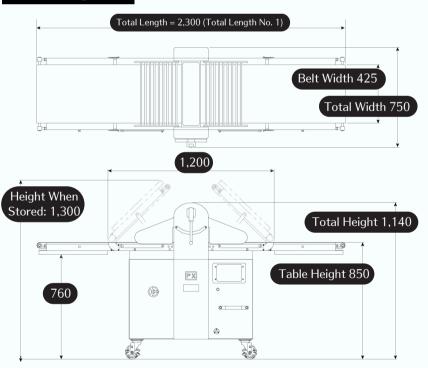

#### Dimensional Drawing (Units: mm)

#### Standard Specifications (Units: mm)

| Model | Roller length | Roller Diam. | Roller gap | Working dimensions | Dimensions-Closed | Dough Capacity | Motor                   | Weight |
|-------|---------------|--------------|------------|--------------------|-------------------|----------------|-------------------------|--------|
| PXC   | 430           | 120          | 0.5 ~ 25   | 2,300×750×1,140    | 1,200×750×1,300   | 3kg            | 200V 3P<br><b>0.4kw</b> | 240kg  |
| PMM   | 550           | 120          | 0.5 ~ 25   | 3,000×850×1,140    | 1,250×850×1,760   | 5kg            | 200V 3P<br>0.75kw       | 300kg  |