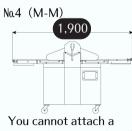

#### Dimensional Drawing (Units: mm)

#### Overall length view

The total length can be selected from the following four patterns depending on the combination of regular size and short size table

you cannot attach a pressurizer to number 4